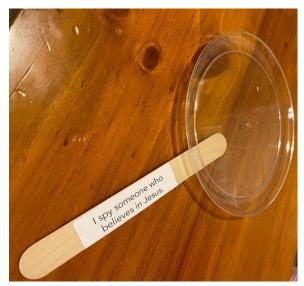

## **Magnifier Makers**

What You Need: Clear dessert plate, large craft stick, clear tape, "I Spy" label

*After the Activity:* Set magnifying glasses aside for pick up.

## What You Say:

"Today, you're going to make your own magnifying glass! Let's tape this craft stick to the back of our plate. I'll help you.

"Did you add your label to the handle? It says, 'I spy someone who believes in Jesus!' Let's hold

up our magnifying glasses like this *(demonstrate)* and look for friends who believe in Jesus!"

After the Activity: "This week, let's remember that just like **[Bottom Line] I can believe** in Jesus, we can tell others about Jesus, too! Jesus loves everyone, and we can tell others about him. Who can believe in Jesus? **[Bottom Line] I can believe in Jesus.**"